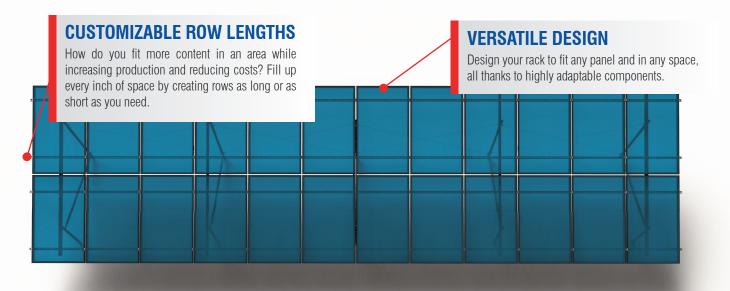

The **Ready Rack**<sup>™</sup> system is one of our original designs, updated and optimized over the years with innovative features to bring down hardware cost and install time. It is one of the most versatile systems on the market, and is designed to easily accommodate changes with modules, layouts and terrain. The simplistic hardware allows contractors to streamline the install process with adjustable features built in. Helical foundations and quick-install bracing, along with carefully engineered, strong, and lightweight cee channels, are highly configurable and allow infinite solutions to common adjustment issues.

#### **INCREASED SPACING**

Longer spans means less parts, faster installation, and more money in your pocket.